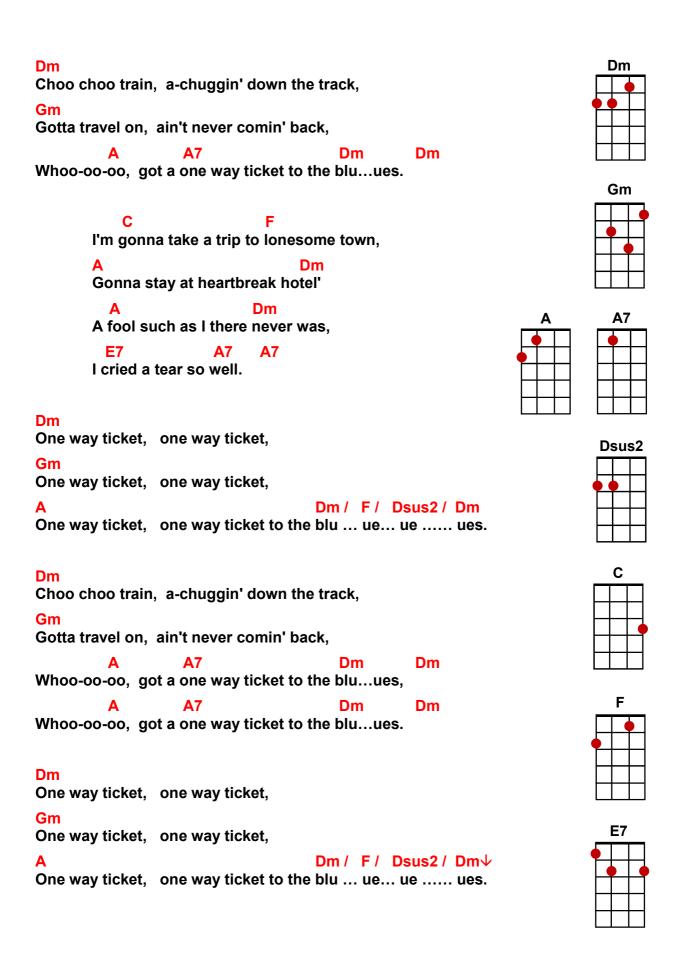

## One Way Ticket (To The Blues)

(Neil Sedaka / Eruption)

Intro: Dm (x4) Dm Dm One way ticket, one way ticket, One way ticket, one way ticket, Dm / F / Dsus2 / Dm One way ticket, one way ticket to the blu ... ue... ue ..... ues. Gm Dm Choo choo train, a-chuggin' down the track, Gotta travel on, ain't never comin' back, Dm Dm Whoo-oo-oo, got a one way ticket to the blu...ues. Dm Bye bye love, my baby's leavin' me, Now lonely teardrops are all that I can see, Dsus2 **A7** Dm Whoo-oo-oo, got a one way ticket to the blu...ues. I'm gonna take a trip to lonesome town, C Dm Gonna stay at heartbreak hotel' A fool such as I there never was, **A7** I cried a tear so well. **E7** Dm One way ticket, one way ticket, One way ticket, one way ticket, Dm / F / Dsus2 / Dm

One way ticket, one way ticket to the blu ... ue... ue ..... ues.