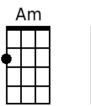

#### Verse 1:

| С                                     | G          | F G      | 7         |          |            |  |  |
|---------------------------------------|------------|----------|-----------|----------|------------|--|--|
| Back in nineteen forty-four,          |            |          |           |          |            |  |  |
| С                                     | Em         | -        | Am        | E        |            |  |  |
| I remember daddy walking out the door |            |          |           |          |            |  |  |
| С                                     | G          | F        | <b>G7</b> |          |            |  |  |
| Mama told me he was going to war      |            |          |           |          |            |  |  |
|                                       | Am         | Am       | Am        | Am       | E          |  |  |
| He was                                | s leaving, | leaving, | leaving,  | leaving, | leaving me |  |  |