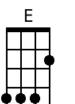

#### Verse 1:

| С                                     | G          | F G      | 7         |          |            |  |  |
|---------------------------------------|------------|----------|-----------|----------|------------|--|--|
| Back in nineteen forty-four,          |            |          |           |          |            |  |  |
| С                                     | Em         | -        | Am        | E        |            |  |  |
| I remember daddy walking out the door |            |          |           |          |            |  |  |
| С                                     | G          | F        | <b>G7</b> |          |            |  |  |
| Mama told me he was going to war      |            |          |           |          |            |  |  |
|                                       | Am         | Am       | Am        | Am       | E          |  |  |
| He was                                | s leaving, | leaving, | leaving,  | leaving, | leaving me |  |  |