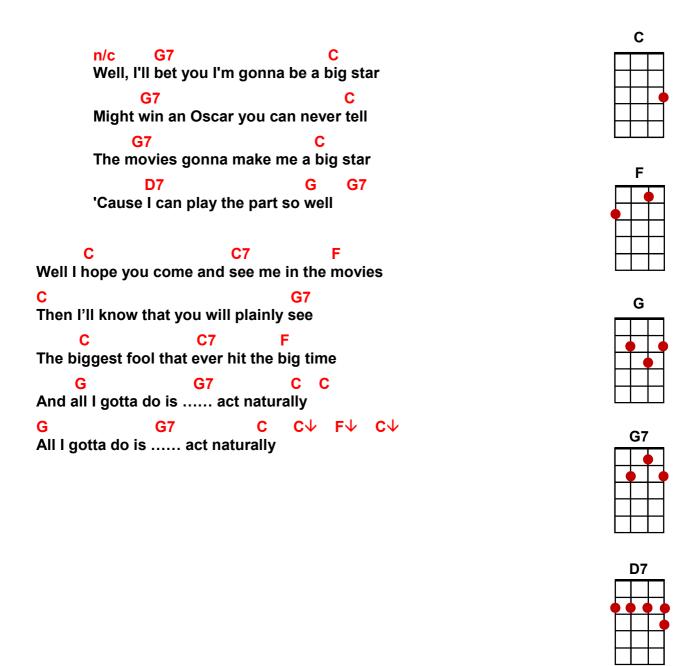

## Act Naturally (The Beatles)

| INTRO: G G/ C G/                                                                                                                                                  |        |
|-------------------------------------------------------------------------------------------------------------------------------------------------------------------|--------|
| C C7 F They're gonna put me in the movies                                                                                                                         | c      |
| C G7 They're gonna make a big star out of me                                                                                                                      |        |
| C C7 F We'll make a film about a man that's sad and lonely                                                                                                        |        |
| G G7 C C↓ [Stop] And all I gotta do is act naturally                                                                                                              | F      |
| n/c G7 C Well, I'll bet you I'm gonna be a big star                                                                                                               |        |
| G7 Might win an Oscar you can never tell                                                                                                                          | G      |
| G7  The movies gonna make me a big star  D7  G  G  C7  'Cause I can play the part so well                                                                         |        |
| C C7 F Well I hope you come and see me in the movies C G7 Then I'll know that you will plainly see C C7 F The biggest fool that ever hit the big time             | G7     |
| G G7 C C And all I gotta do is act naturally  G G7 C G7                                                                                                           | D7     |
| C C7 F  We'll make the scene about a man that's sad and lonely C G7  And beggin' down upon his bended knee C C7 F  I'll play the part but I won't need rehearsin' |        |
| G G7 C C↓ [Stop] And all I gotta do is act naturally                                                                                                              | Cont'd |